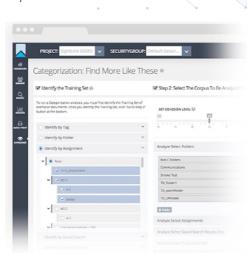

**Categorization:** Find more like these. Built-in categorization finds conceptually similar documents to a training set based on key documents, tagged work product, saved searches and more.

**Intelligent Review:** DocView automatically highlights conceptually-relevant portions of content – focusing your attention on what matters. Optionally, sort document lists by conceptual relevance so your teams effectively prioritize review time.