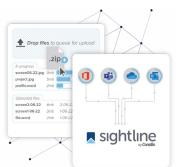

#### Gather & Process

Quickly and easily upload and process data. Simply drag, drop and start saving.

With a variety of options to gather and upload data, most users are up and running after just a single training session.

**Drag & Drop Processing:** Drag files from a desktop into a zip or other container file and drop into Sightline by Consilio for processing. Sightline by Consilio shows progress as files are processed, reporting any errors to provide transparency throughout the process.