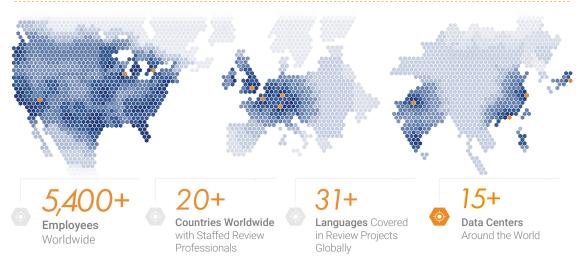

Consilio Complete by the Numbers

5,400+ Employees Worldwide

250+ Terabytes of Data Ingested Monthly

70+ Regions with Consilio Presence Spanning 11 Countries

3,000+ Active Review Professionals

Customer Support Requests Managed per Month

## Global Reach, Local Expertise