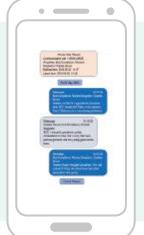

## A closer look at Mobile Device Review with Complete Connector

### Consilio Complete Suite Complete discovery complete data

complete connector complete review complete media complete security complete flex

Complete ai
Complete enterprise

Learn more at: consilio.com/complete Conversation threads are viewable in the same look and feel of native apps on the mobile devices.

•

In-line images, videos and voicemails can be seen and reviewed within the conversation threads.

Deleted messages that are recovered can be easily identified.