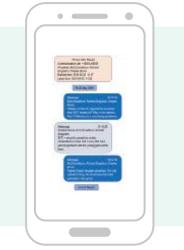

## A closer look at Mobile Device Review with Complete Connector

### Consilio Complete Suite Complete discovery complete data

complete connector complete review complete media complete security complete flex

Complete ai
Complete enterprise

Learn more at: consilio.com/complete Conversation threads are viewable in the same look and feel of native apps on the mobile devices.

•

In-line images, videos and voicemails can be seen and reviewed within the conversation threads.

Deleted messages that are recovered can be easily identified.