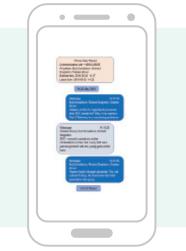

Easily review Mobile Device Data in a user-friendly experience that threads conversations similar to the native device

• **Multilingual & Global Support** – Mobile chat, messaging technologies and workflows can be adapted to any language including Chinese, Japanese, and Korean. Certified & audited global infrastructure conforms data privacy & security regulations.

### A closer look at Mobile Device Review with Complete Chat

DISCOVER THE Consilio Complete EXPERIENCE Complete Data Complete Connector Complete Review Complete Intelligence Complete Intelligence Complete Enterprise Complete Enterprise Complete Flex Learn more at: consilio.com/complete Conversation threads are viewable in the same look and feel of native apps on the mobile devices.