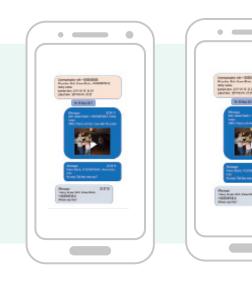

- Proven Mobile, Chat & Messaging Data Expertise From Skype to Bloomberg Chat, Consilio experts have worked with law firm and corporate clients on hundreds of matters involving mobile, chat & messaging data.
- Convert mobile device collections into a format into a user-friendly experience that can be easily understood, searched, analyzed, and reviewed.
- Thread conversations together and view them as displayed on the native device and avoiding the confusion of reviewing messages out of context from their conversations.
- Multi-media content (photos, videos, and voicemails) are linked in-line with timestamps so you can better understand conversation flow.
- Compatibility with all major review platforms, including Relativity<sup>®</sup> – Also includes support for analytics tools, such as conceptual clustering and search, to reduce population and prioritize reviews.

Deleted messages that are recovered can be easily identified.

Ready to Learn More? Visit consilio.com/chat or email info@consilio.com