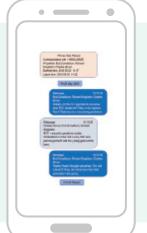

Easily review Mobile Device Data in a user-friendly experience that threads conversations similar to the native device

• **Multilingual & Global Support** – Mobile chat, messaging technologies and workflows can be adapted to any language including Chinese, Japanese, and Korean. Certified & audited global infrastructure conforms data privacy & security regulations.

### A closer look at Mobile Device Review with Complete Chat

DISCOVER THE Consilio Complete EXPERIENCE Complete Data Complete Connector Complete Review Complete Intelligence Complete Intelligence Complete Enterprise Complete Enterprise Complete Flex Learn more at: consilio.com/complete Conversation threads are viewable in the same look and feel of native apps on the mobile devices.