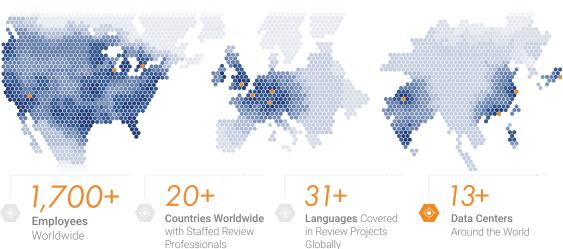

## By the Numbers

4,000+

**Team Members,** including eDiscovery, Cybersecurity, Data Forensics & Compliance Risk Assessments Experts

9,500+

Matters Currently Hosted Globally

*7*0+

Regions with Consilio Presence **Spanning 11 Countries** 

2,500+

**Active Review** Professionals

# Global Reach, Local Expertise